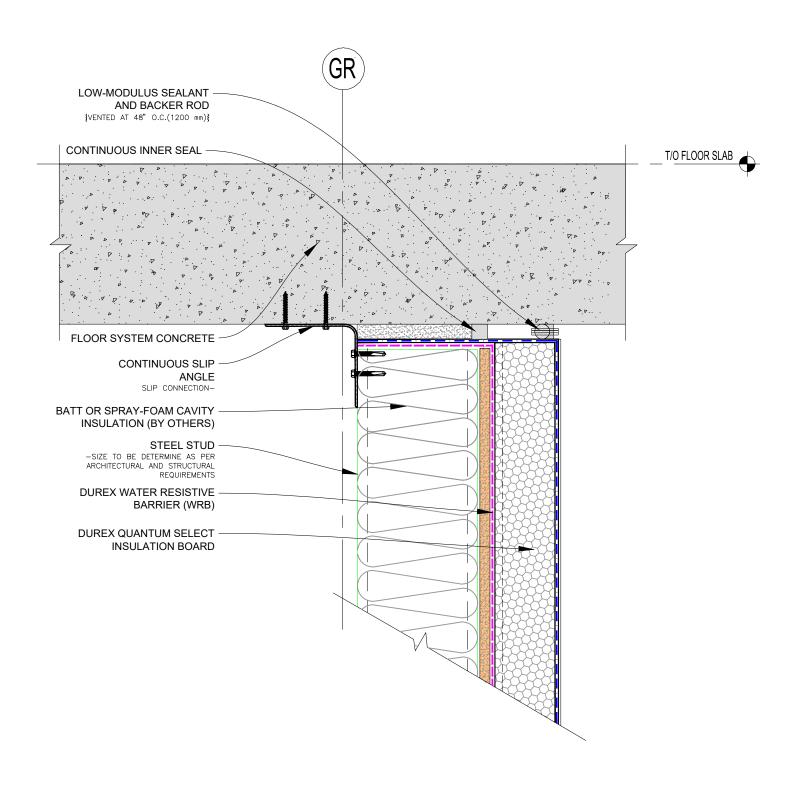

### 9BS Quantum Select

Durabond details are offered to assist in the development of project specific details. Design principles and variables incorporated in the final details and specifications are the responsibility of the project design professional.

Durabond

**SECTION AT TYPICAL FLOOR SLAB** 