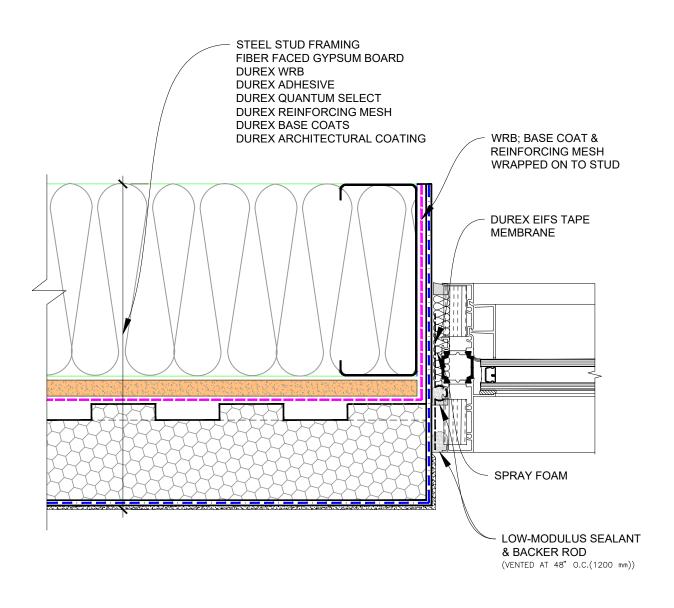

**WINDOW JAMB DETAIL** 

Durabond details are offered to assist in the development of project specific details. Design principles and variables incorporated in the final details and specifications are the responsibility of the project design professional.

**WINDOW SILL DETAIL** 

Durabond details are offered to assist in the development of project specific details. Design principles and variables incorporated in the final details and specifications are the responsibility of the project design professional.

**WINDOW HEAD DETAIL** 