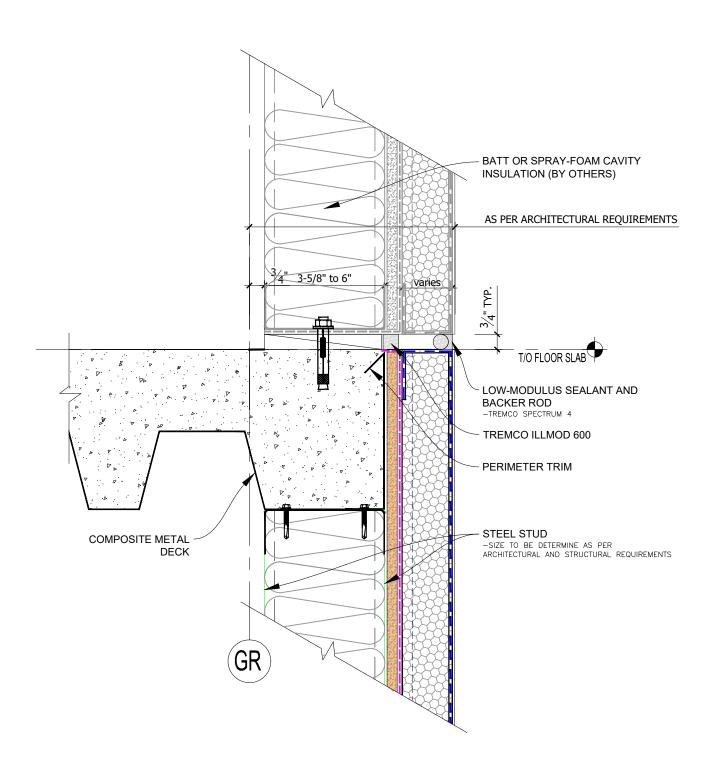

Durabond

**SECTION AT TYPICAL FLOOR SLAB** 

### 9BS Quantum Select

Durabond details are offered to assist in the development of project specific details. Design principles and variables incorporated in the final details and specifications are the responsibility of the project design professional.