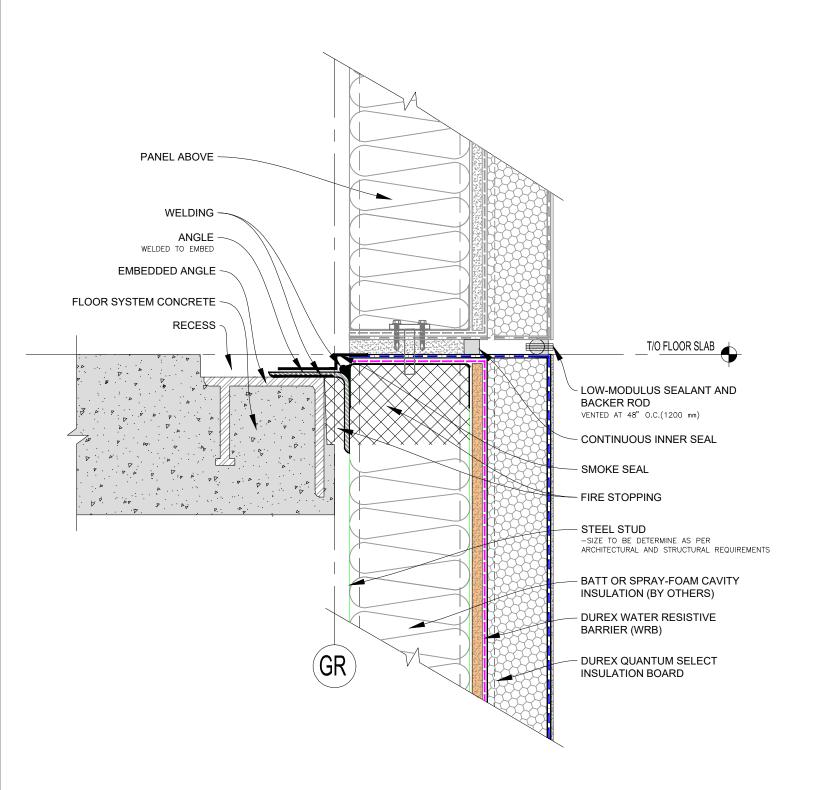

### 9BS Quantum Select

Durabond details are offered to assist in the development of project specific details. Design principles and variables incorporated in the final details and specifications are the responsibility of the project design professional.

Durabond

**SECTION AT TYPICAL FLOOR SLAB** 