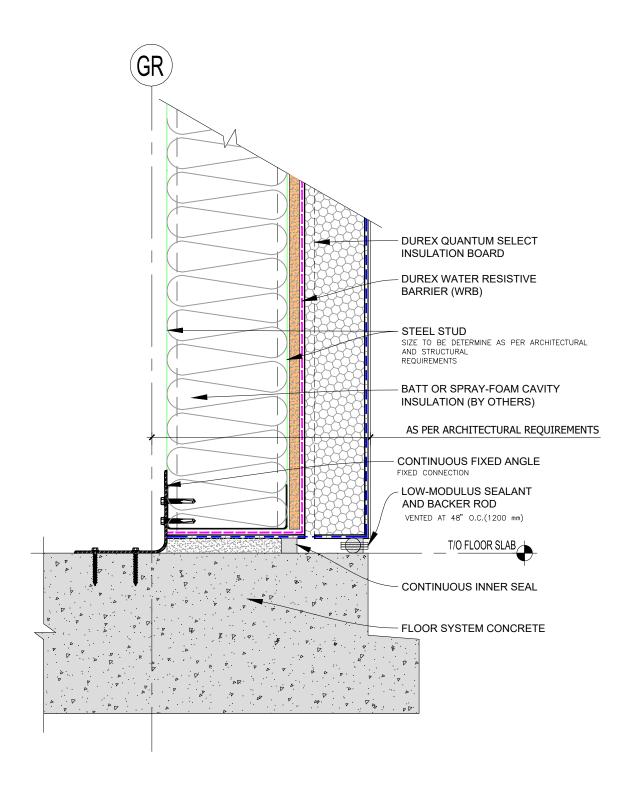

## 9BS Quantum Select

Durabond details are offered to assist in the development of project specific details. Design principles and variables incorporated in the final details and specifications are the responsibility of the project design professional.

Durabond

PANEL TO STRUCTURE FIXED CONNECTION W/ WEDGE ANCHOR

Durabond details are offered to assist in the development of project specific details. Design principles and variables incorporated in the final details and specifications are the responsibility of the project design professional.