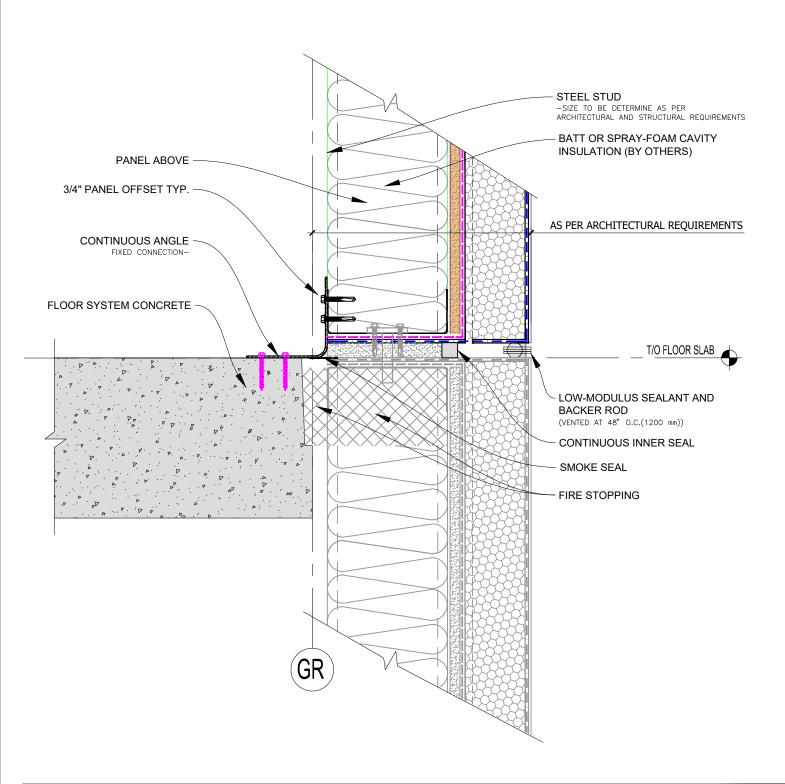

### 9BS Quantum Select

Durabond details are offered to assist in the development of project specific details. Design principles and variables incorporated in the final details and specifications are the responsibility of the project design professional.

Durabond

**SECTION AT TYPICAL FLOOR SLAB** 