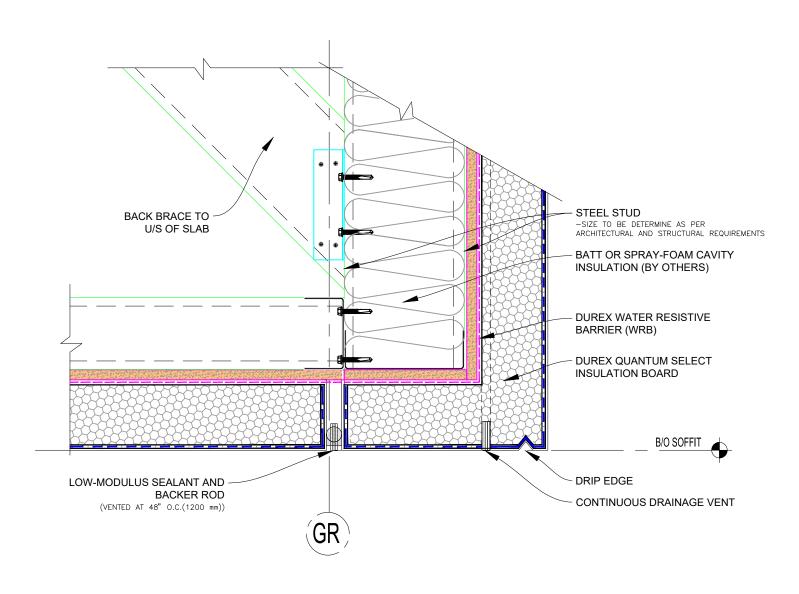

Durabond

**SECTION AT TYPICAL FLOOR SLAB** 

### 9BS Quantum Select

Durabond details are offered to assist in the development of project specific details. Design principles and variables incorporated in the final details and specifications are the responsibility of the project design professional.