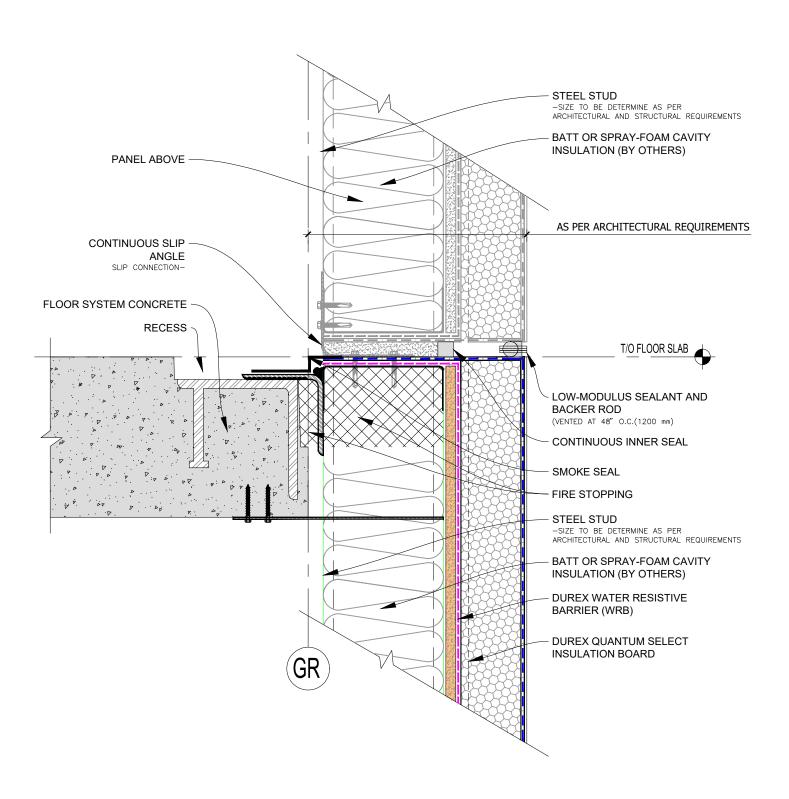

**DURa**bond

PANEL TO PANEL SLIP
CONNECTION WITH SLIP PIN

#### 9BS Quantum Select

Durabond details are offered to assist in the development of project specific details. Design principles and variables incorporated in the final details and specifications are the responsibility of the project design professional.