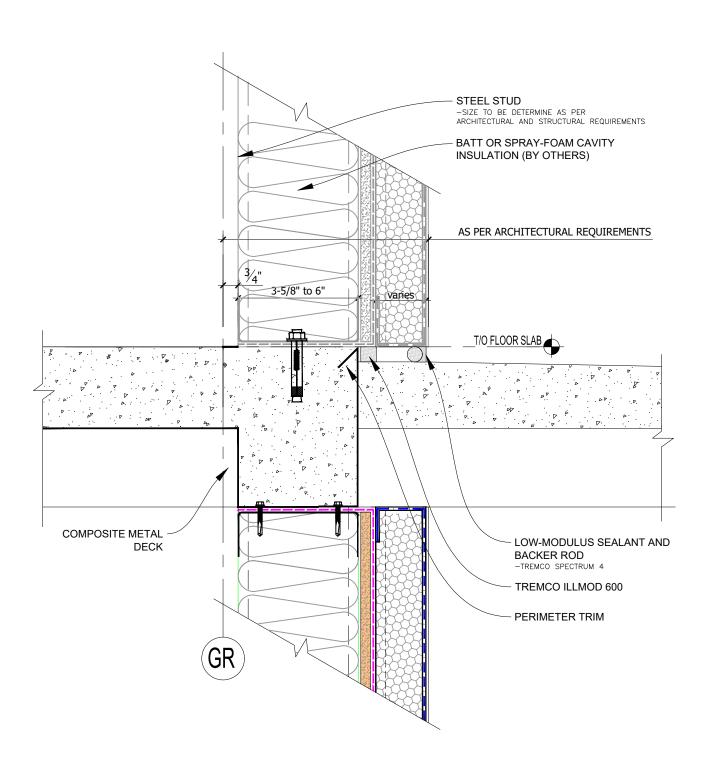

### 9BS Quantum Select

Durabond details are offered to assist in the development of project specific details. Design principles and variables incorporated in the final details and specifications are the responsibility of the project design professional.

Durabond

SECTION AT TYPICAL FLOOR SLAB (ALTERNATIVE DETAIL)

**Durex**<sub>®</sub>