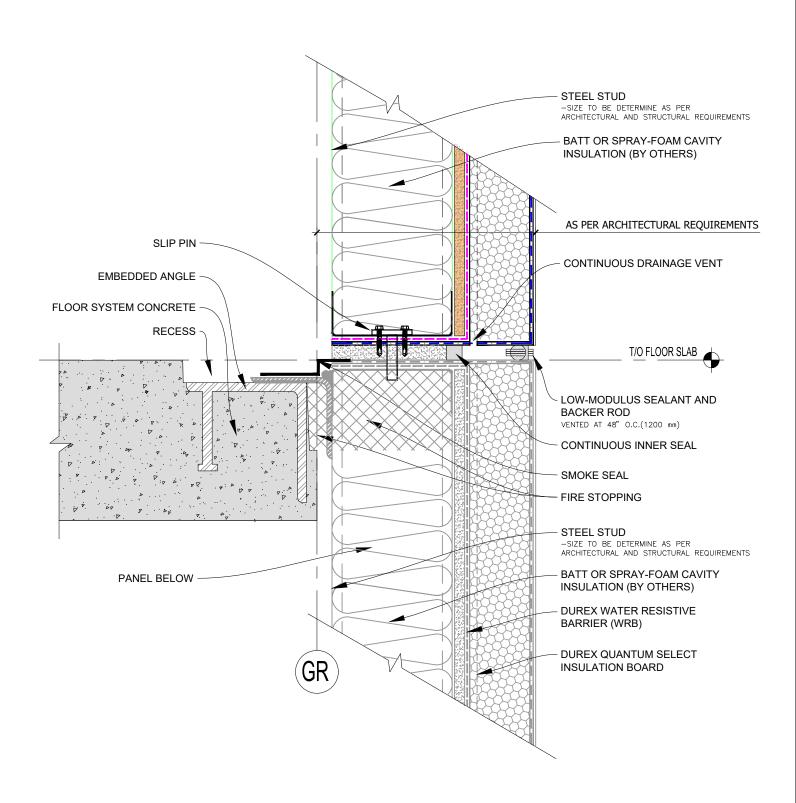

### 9BS Quantum Select

Durabond details are offered to assist in the development of project specific details. Design principles and variables incorporated in the final details and specifications are the responsibility of the project design professional.

Durabond

SECTION AT TYPICAL FLOOR SLAB (ALTERNATIVE DETAIL)

**Durex**<sub>®</sub>