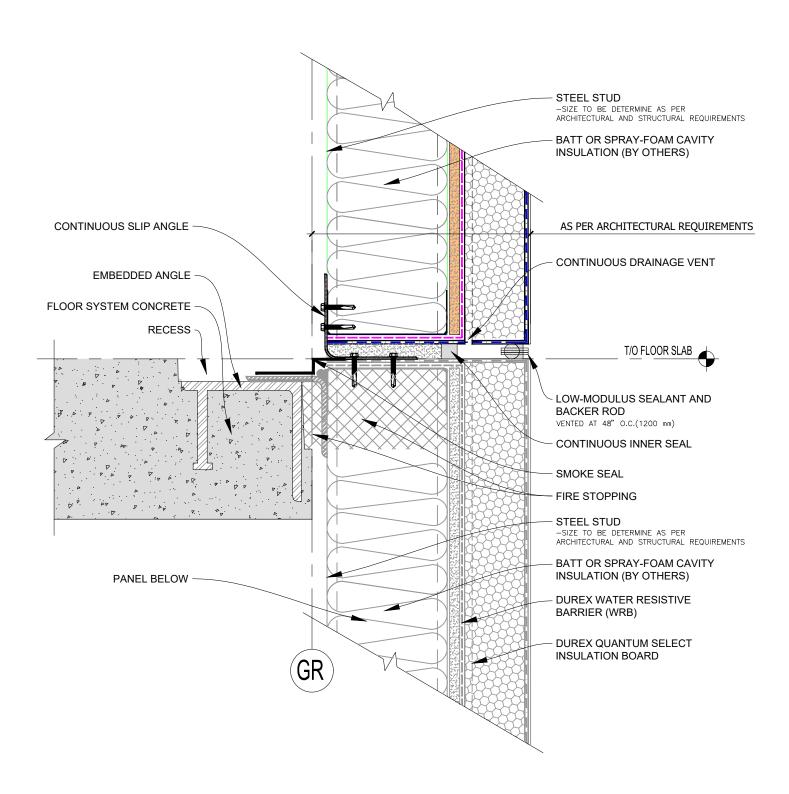

**DURa**bond

IBS Quantum Select
CONNECTION WITH SLIP ANGLE

#### 9BS Quantum Select

Durabond details are offered to assist in the development of project specific details. Design principles and variables incorporated in the final details and specifications are the responsibility of the project design professional.