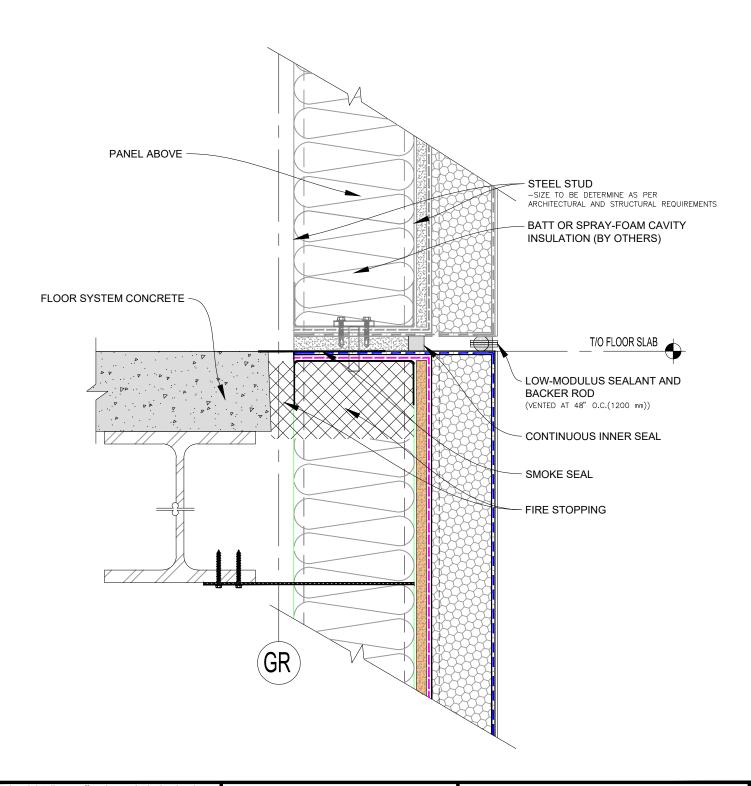

### 9BS Quantum Select

Durabond details are offered to assist in the development of project specific details. Design principles and variables incorporated in the final details and specifications are the responsibility of the project design professional.

Durabond

SECTION AT TYPICAL FLOOR SLAB (ALTERNATIVE DETAIL)

**Durex**<sub>®</sub>