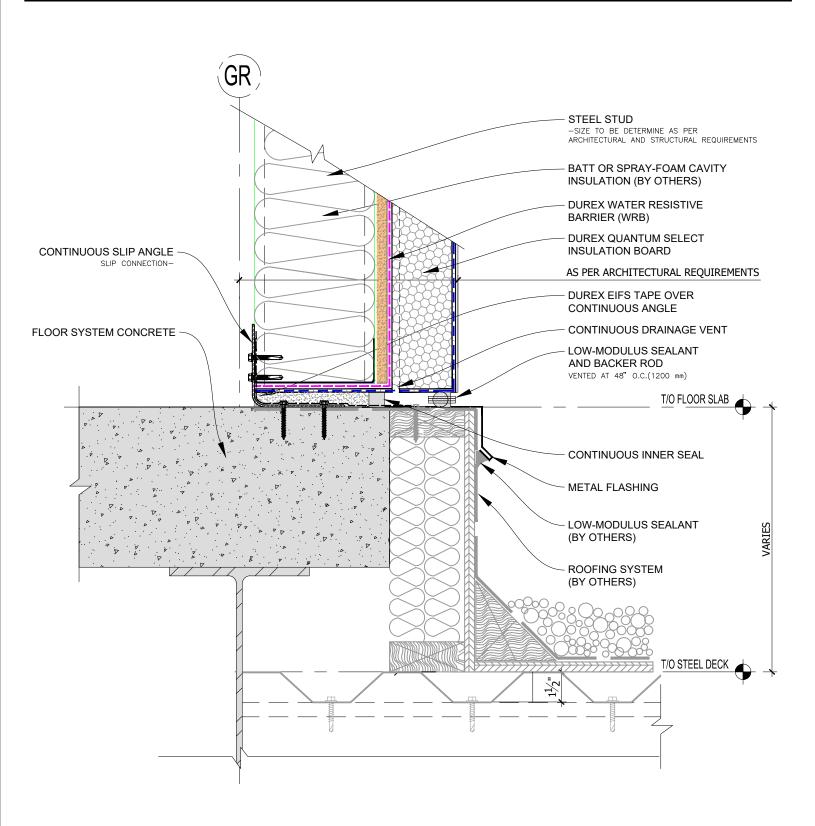

### 9BS Quantum Select

Durabond details are offered to assist in the development of project specific details. Design principles and variables incorporated in the final details and specifications are the responsibility of the project design professional.

Durabond

SECTION AT TYPICAL FLOOR SLAB (ALTERNATIVE DETAIL)

**Durex**<sub>®</sub>