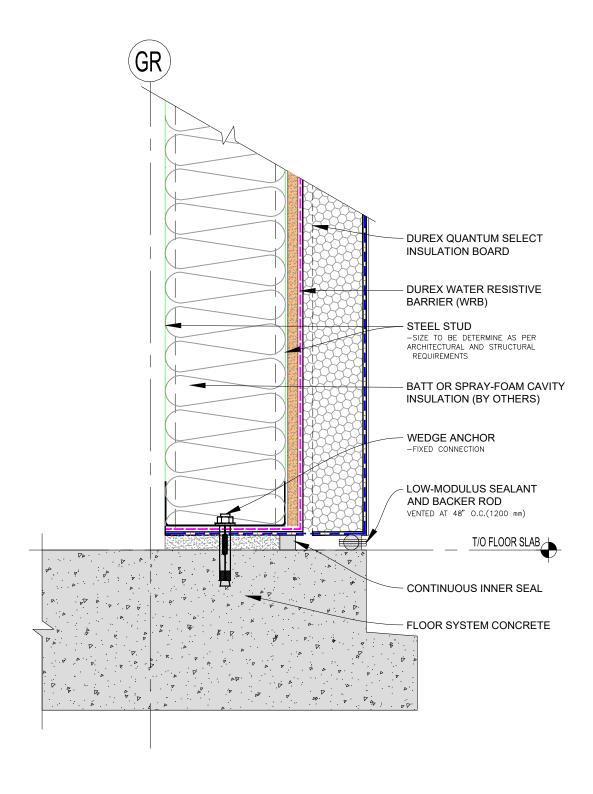

## 9BS Quantum Select

Durabond details are offered to assist in the development of project specific details. Design principles and variables incorporated in the final details and specifications are the responsibility of the project design professional.

Durabond

PANEL TO STRUCTURE FIXED CONNECTION W/ WEDGE ANCHOR

Durabond details are offered to assist in the development of project specific details. Design principles and variables incorporated in the final details and specifications are the responsibility of the project design professional.