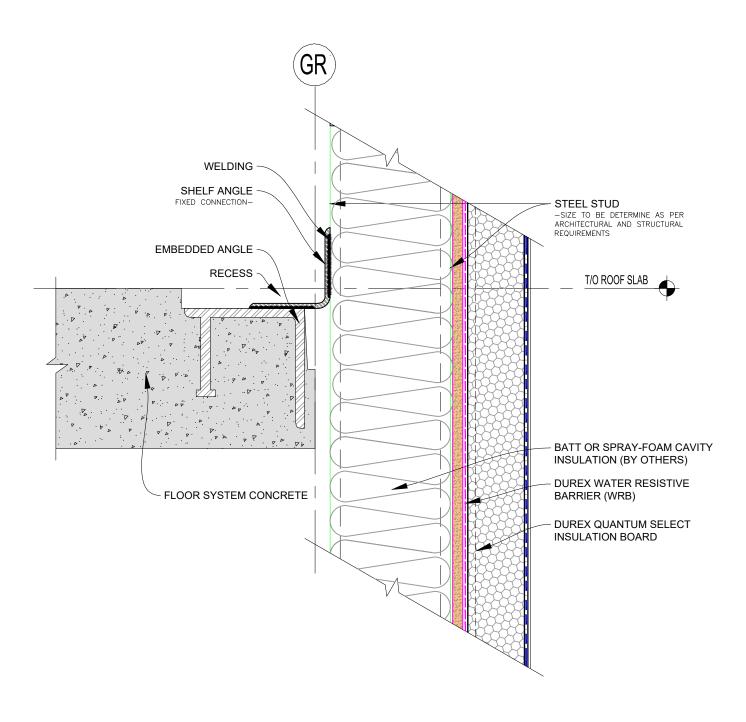

#### 9BS Quantum Select

Durabond details are offered to assist in the development of project specific details. Design principles and variables incorporated in the final details and specifications are the responsibility of the project design professional.

Durabond

PANEL TO STRUCTURE SLIP CONNECTION TO TOP OF SLAB

Durabond details are offered to assist in the development of project specific details. Design principles and variables incorporated in the final details and specifications are the responsibility of the project design professional.