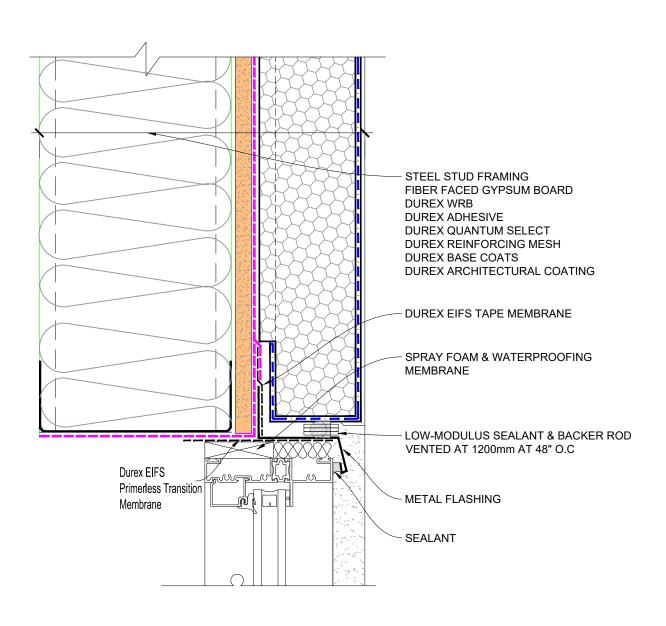

**WINDOW JAMB DETAIL** 

Durabond details are offered to assist in the development of project specific details. Design principles and variables incorporated in the final details and specifications are the responsibility of the project design professional.

**WINDOW SILL DETAIL** 

Durabond details are offered to assist in the development of project specific details. Design principles and variables incorporated in the final details and specifications are the responsibility of the project design professional.